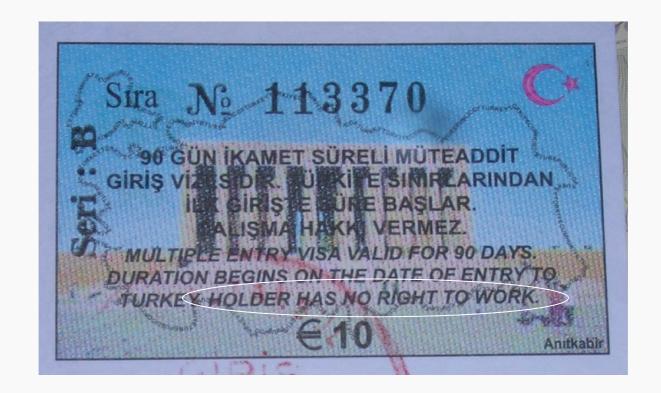

#### eNTERFACE '07

The SIMILAR NoE Summer Workshop on Multimodal Interfaces



# From eNTERFACE'07 to ...eNTERFACE'08



-Who's next? -

T. Dutoit





The SIMILAR Not Summer Workshop on Multimodal Interface:

## eNTERFACE'07: a bad start!



#### eNTERFACE 67

The SIMILAR NoE Summer Workshop on Multimodal Interfaces

# Working ... without being caught



Installing software

Recording a database

Re-boating MS Windows

Face Recognition
Performance under
Adversorial Conditions



"Fireworking"



Producing physiological signals



Audio-Driven Human Body Motion



# Let us take a historical picture!



eNTERFACE'07 participants asking for organizing eNTERFACE'08



# Easy...

- § An estimated agenda
- § A description of the local facilities
- § A temptative budget mentioning the possible contribution of local sponsors (in order to typically get minimal costs for local arrangements) and accommodation costs for participants
- § Deadline : August 31st, 2007

## Who's next?









#### eNTERFACE'06

The SIMILAR NoE Summer Works